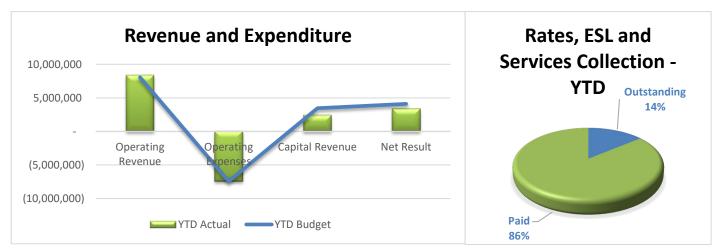

erves                                | Note 7  |
| Capital Disposals                                   | Note 8  |
| Capital Acquisitions                                | Note 9  |
| Rating Information                                  | Note 10 |
| Information on Borrowings                           | Note 11 |
| Grants and Contributions                            | Note 12 |
| Budget Amendments                                   | Note 13 |

# SHIRE OF MOORA MONTHLY FINANCIAL REPORT For the Period Ending 31 December 2024

**EXECUTIVE OVERVIEW** 

Below graphs is an extract and comparisons of 1) Revenue and Expenditure, 2) Rates, ESL and Services Collection, 3) Net Current Assets, 4) Current Ratio and 5) Capital Acquisitions. Presented financial information is referenced below each graph.



\*Revenue and Expenditure - presented on Statement of Comprehensive Income

\*Rates collection presented on Receivables note 6



\*Net Current Assets - presented on Statement of Financial Position



<sup>\*</sup>Capital Acquisitions - presented on note 12

# SHIRE OF MOORA MONTHLY FINANCIAL REPORT For the Period Ending 31 December 2024

**EXECUTIVE SUMMARY** 

#### **Statement of Financial Activity**

Statements are presented on page 6 showing a surplus/(deficit) as at 31 December 2024 of \$4,227,215

#### **Significant Revenue and Expenditure**

|                                                      | Collected / Completed | Annual<br>Budget | YTD<br>Budget | YTD<br>Actual |
|------------------------------------------------------|-----------------------|------------------|------------