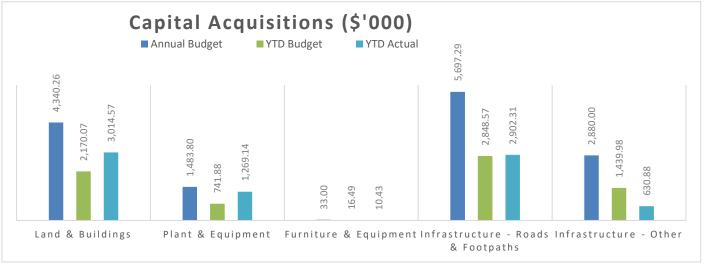

| Note 10 |
| Information on Borrowings                           | Note 11 |
| Grants and Contributions                            | Note 12 |
| Budget Amendments                                   | Note 13 |

# SHIRE OF MOORA MONTHLY FINANCIAL REPORT For the Period Ending 31 December 2024

**EXECUTIVE OVERVIEW** 

Below graphs is an extract and comparisons of 1) Revenue and Expenditure, 2) Rates, ESL and Services Collection, 3) Net Current Assets, 4) Current Ratio and 5) Capital Acquisitions. Presented financial information is referenced below each graph.



\*Revenue and Expenditure - presented on Statement of Comprehensive Income

\*Rates collection presented on Receivables note 6



\*Net Current Assets - presented on Statement of Financial Position



<sup>\*</sup>Capital Acquisitions - presented on note 12

# SHIRE OF MOORA MONTHLY FINANCIAL REPORT For the Period Ending 31 December 2024

**EXECUTIVE SUMMARY** 

#### **Statement of Financial Activity**

Statements are presented on page 6 showing a surplus/(deficit) as at 31 December 2024 of \$4,227,215

#### **Significant Revenue and Expenditure**

|                                                      | Collected / Completed | Annual<br>Budget | YTD<br>Budget | YTD<br>Actual |
|------------------------------------------------------|-----------------------|------------------|---------------|---------------|
| Significant Projects                                 | %                     | \$               | \$            | \$            |
| Early Childhood Development Centre