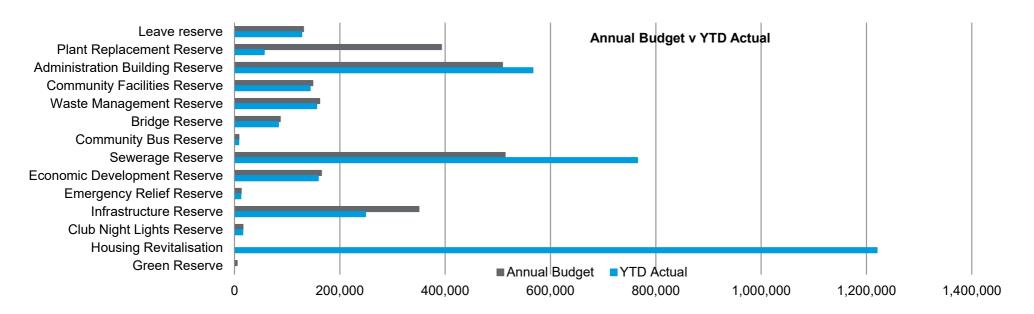

241,026   | _                | 13,102   | 96,071   | 350,199    | 241,026   | -                | 7,873    | -        | 248,899   |
| Club Night Lights Reserve       | 15,341    | _                | 835      | -        | 16,176     | 15,353    | -                | 255      | -        | 15,608    |
| Housing Revitalisation          | 2,000,000 | (2,000,000)      | -        | -        | -          | 2,000,000 | (800,000)        | 20,081   | -        | 1,220,081 |
| Green Reserve                   | -         | <u>-</u>         | -        | 5,000    | 5,000      | _         | = .              |          | -        | -         |
| Total Cash Backed Reserves      | 4,248,715 | (2,307,182)      | 122,240  | 437,740  | 2,501,513  | 4,298,715 | (800,000)        | 64,802   | -        | 3,563,517 |



## 8. DISPOSAL OF ASSETS

**Total Profit or (Loss)** 

| Annual Budget                                |                                               | WDV     | Proceeds      | Profit        | (Loss)         |
|----------------------------------------------|-----------------------------------------------|---------|---------------|---------------|----------------|
| Plant and Equipment Total Disposal of Assets | _                                             | 296,111 | \$<br>375,000 | \$<br>146,832 | \$<br>(67,943) |
| Total Profit or (Loss)                       |                                               | ŕ       | ·             | ,<br>=        | 78,889         |
| YTD Actual                                   |                                               | WDV     | Proceeds