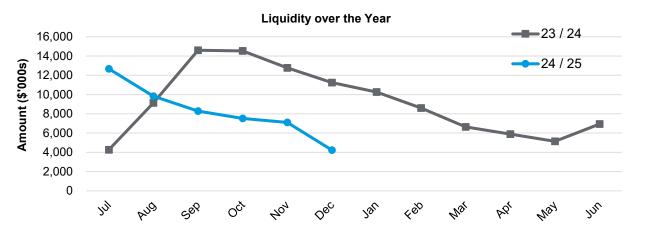

|
| Less: Financial assets at amortised | cost - |                               |                                    |                                     |
| self supporting loans               |        | (9,186)                       | (9,042)                            | (4,415)                             |
| Add: Loan Principal (Current)       | _      | 328,792                       | 323,784                            | 52,343                              |
| Add: Employee Leave Reserve         | 7      | 127,570                       | 124,238                            | 121,962                             |
| Net Funding Position                | _      | 4,227,215                     | 4,932,273                          | 11,232,696                          |



#### 4. CASH AND FINANCIAL ASSETS

|                                 |              |            |        | Total      |             |
|---------------------------------|--------------|------------|--------|------------|-------------|
|                                 | Unrestricted | Restricted | Trust  | Amount     | Institution |
| Cash and Cash Equivalents       | \$           | \$         | \$     | \$         |             |
| Cash on Hand                    | 900          |            |        | 900        | N/A         |
| Municipal Fund                  | 643,150      |            |        | 643,150    | Westpac     |
| Municipal Notice Saver          | 5,832,176    |            |        | 5,832,176  | Westpac     |
| Reserve Fund Cash Management Ac | 94,903       |            |