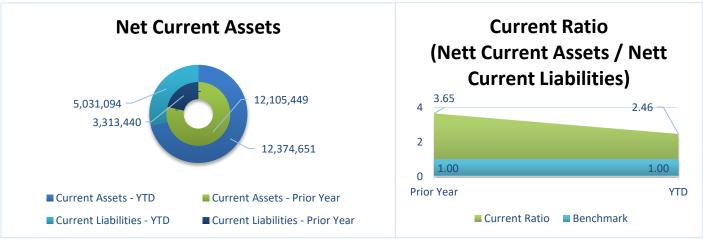

sitions                                | Note 9  |
| Rating Information                                  | Note 10 |
| Information on Borrowings                           | Note 11 |
| Grants and Contributions                            | Note 12 |
| Budget Amendments                                   | Note 13 |

# SHIRE OF MOORA MONTHLY FINANCIAL REPORT For the Period Ending 31 December 2024

**EXECUTIVE OVERVIEW** 

Below graphs is an extract and comparisons of 1) Revenue and Expenditure, 2) Rates, ESL and Services Collection, 3) Net Current Assets, 4) Current Ratio and 5) Capital Acquisitions. Presented financial information is referenced below each graph.



\*Revenue and Expenditure - presented on Statement of Comprehensive Income

\*Rates collection presented on Receivables note 6



\*Net Current Assets - presented on Statement of Financial Position



<sup>\*</sup>Capital Acquisitions - presented on note 12

# SHIRE OF MOORA MONTHLY FINANCIAL REPORT For the Period Ending 31 December 2024

**EXECUTIVE SUMMARY** 

#### **Statement of Financial Activity**

Statements are presented on page 6 showing a surplus/(deficit) as at 31 December 2024 of \$4,227,215

#### **Significant Revenue and Expenditure**

|                                                      | Collected / Completed | Annual<br>Budget | YTD<br>Budget | YTD<br>Actual |
|------------------------------------------------------|-----------------------|------------------|---------------|---------------|
| Significant Projects                                 | %                     | \$               | \$